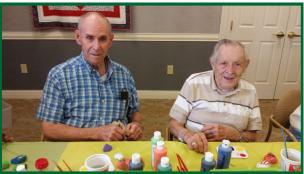

A group of wonderful folks came from First Christian Church and helped us join in Mason Rocks KY Facebook. They brought rocks that we could paint and share with the Maysville community. While you are out and about, you may just find a Kenton Pointe original painted by our artistic group. A HUGE THANK YOU to the First Christian Church ladies for sharing their time and talents with us!!