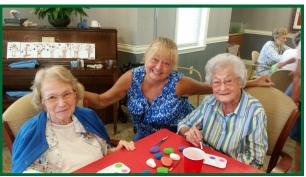

Button Trees...Jessie Fulton Rice, her husband Dewayne, and daughter Taylor, led our group in crafting some beautiful trees made with button leaves. Jessie has been coming into our community once a month and sharing her talent and crafting abilities with us. We always look forward to our time with her and we are in suspense until she arrives since she keeps the craft a secret till craft day. Thank you to the Rice family for sharing their time and talent.