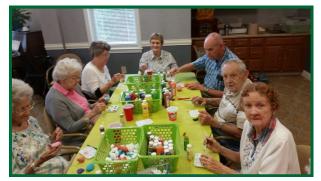

A group of wonderful folks came from First Christian Church and helped us join in Mason Rocks KY Facebook. They brought rocks that we could paint and share with the Maysville community. While you are out and about, you may just find a Kenton Pointe original painted by our artistic group. A HUGE THANK YOU to the First Christian Church ladies for sharing their time and talents with us!!