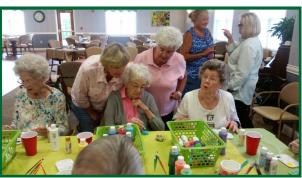

A group of wonderful folks came from First Christian Church and helped us join in Mason Rocks KY Facebook. They brought rocks that we could paint and share with the Maysville community. While you are out and about, you may just find a Kenton Pointe original painted by our artistic group. A HUGE THANK YOU to the First Christian Church ladies for sharing their time and talents with us!!