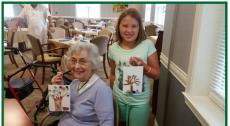

We caught a great shot of Sanford and his lovely granddaughter taking in the eclipse. They were kind enough to pose for a moment. Always safety first when looking at the sun but especially during an eclipse. Sanford's family shared their glasses so those that wanted to actually see the eclipse could. The rest of us felt safer watching it on TV.