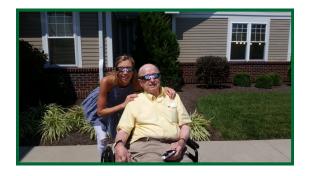

We caught a great shot of Sanford and his lovely granddaughter taking in the eclipse. They were kind enough to pose for a moment. Always safety first when looking at the sun but especially during an eclipse. Sanford's family shared their glasses so those that wanted to actually see the eclipse could. The rest of us felt safer watching it on TV.