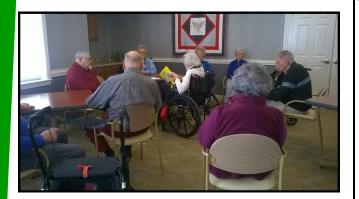

### **Travel the Globe**

We have been traveling the globe with our residents. The residents have been taking us along with them as they share their memories of adventures through different states, countries and bodies of water. The "guide" for each session recalls where they have gone and some share pictures and souvenirs. So far, we have traveled through the Panama Canal, to Ireland, Spain, Acapulco and Niagara Falls.

We look forward to all our many travels to come.