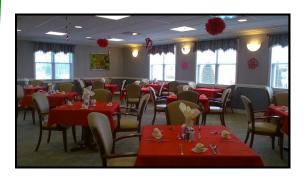

Valentine's Day we celebrated with a wonderful steak dinner prepared with love from our talented dinning room team. Tables were dressed in red with the napkins folded as roses. Everyone enjoyed the evening of love and stayed warm with great friends and interesting conversations.