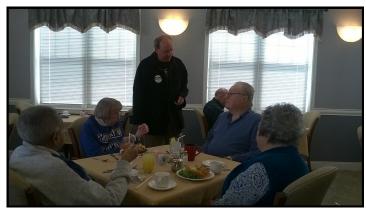

Candidate Kelly Caudill stopped by to visit during lunch one afternoon. He went around and introduced himself to the residents and answered some questions.

Several of the residents voted by absentee ballots but the van will run on the 3rd for those that would like to go vote.