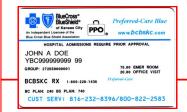

### New Year's Celebration

As we are now firmly in the new year, we would like to make sure that we have all the correct information on file for your insurance cards. If you have not already done so, please stop by the front desk with your current insurance cards so we can make copies to have in case of an emergency.

Thank you for your help!!

MEDICARE HEALTH INSURANCE 1-800-MEDICARE (1-800-633-4227) JANE DOE DO NOT SEND CLAIMS FOR PAYMENT OF MEDICARE BENEFITS TO THIS (4) ADDRESS